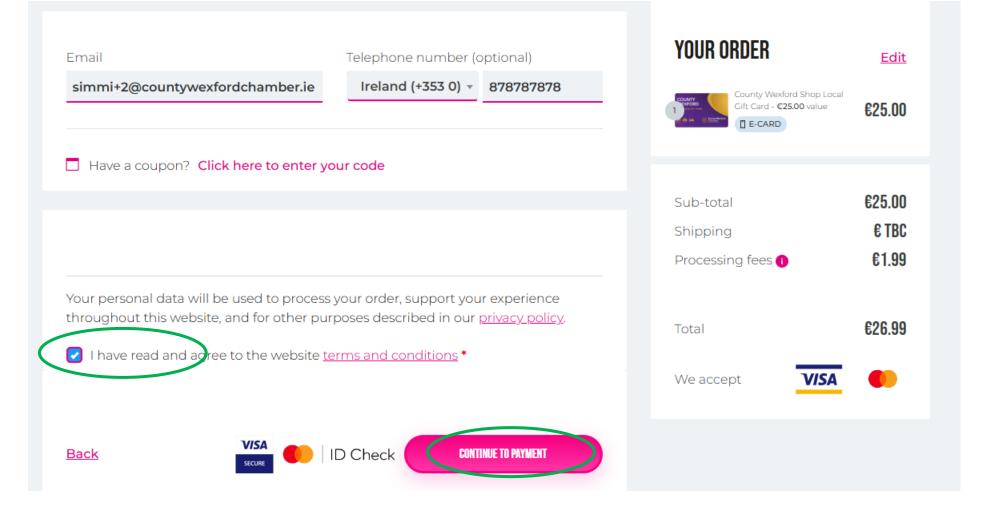

address

Tick T&Cs box

Click 'Continue to

Payment'

address

Tick T&Cs box

Click 'Continue to

Payment'

Complete your

card details and

click 'Pay'

<sup>Total</sup> €26.99

← 🖀 Town & City Gift Cards