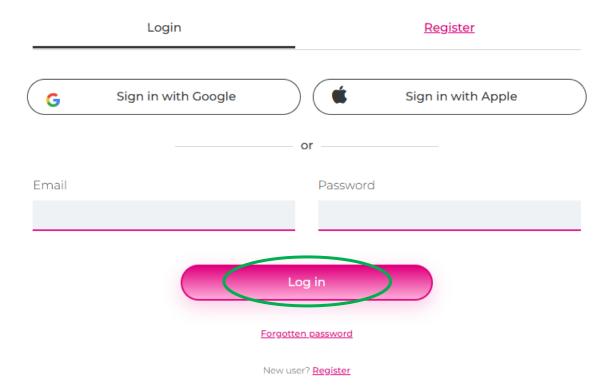

Your email has been verified

Now please enter

your email and

password and click

'Login'.

As part of our security process, digital gifts require that you create an account with us, please register or log in