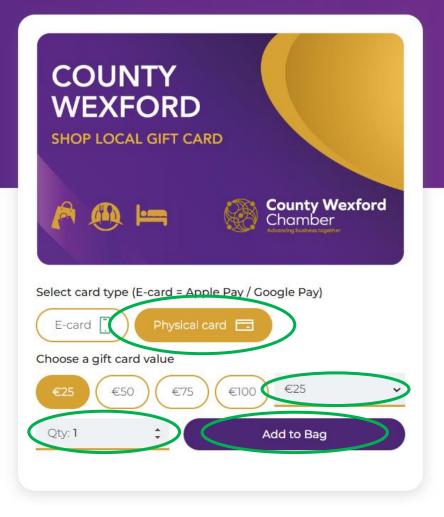

#### Physical Gift Card orders

Select 'Physical card'

Select the Gift Card Value COUNTY WEXFORD Shop local gift card

Select the Quantity

Click 'Add to Bag'

GIVE THE GIFT OF COUNTY WEXFORD AND SUPPORT LOCAL BUSINESSES!