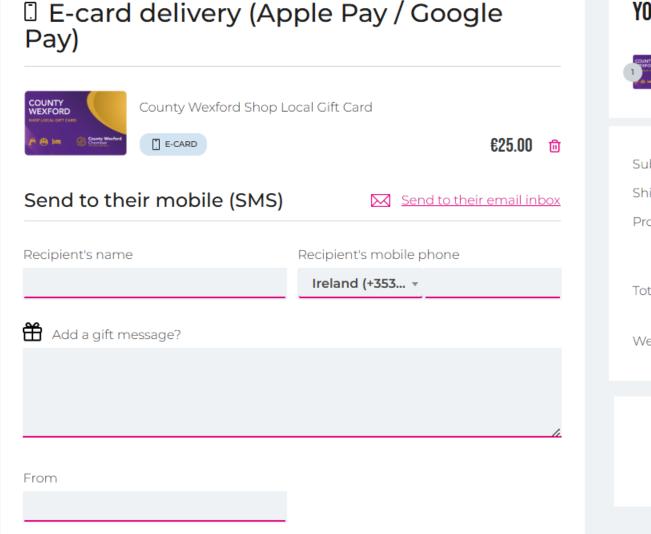

Click 'Continue to

Delivery'

Add Recipient's Name

Add Recipient's Mobile Number

Add a gift message

Add your name in the 'From' box

Then click

'Continue to