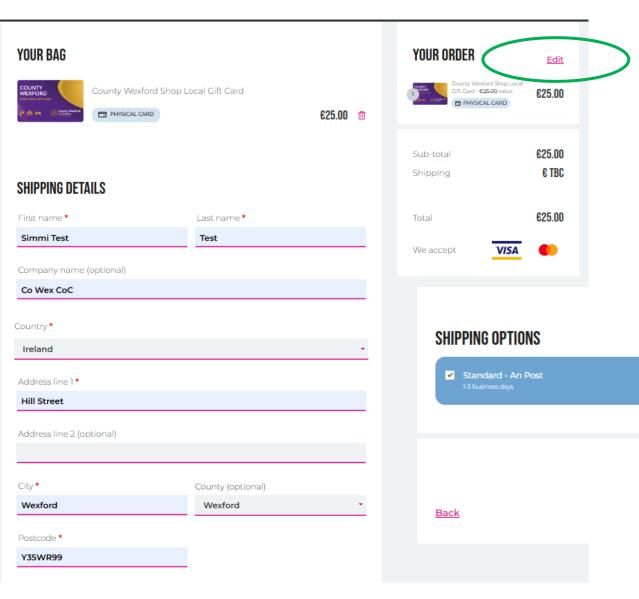

Click 'Continue

browsing' to

purchase any

additional cards you require.

Click 'Checkout'

Enter the Shipping Details required for your cards.

Click 'Continue to

Payment'

| YOUR ORDER                                                   | Er          | dit | > |
|--------------------------------------------------------------|-------------|-----|---|
| County Wexford Sho<br>Gift Card - €25.00 va<br>PHYSICAL CARE | lue €25.    | 00  |   |
| Sub-total<br>Shipping                                        | €25.<br>€3. |     |   |
| Total                                                        | €28.        | 00  |   |
| We accept                                                    | ISA 🌒       |     |   |
|                                                              |             |     |   |
|                                                              |             |     |   |