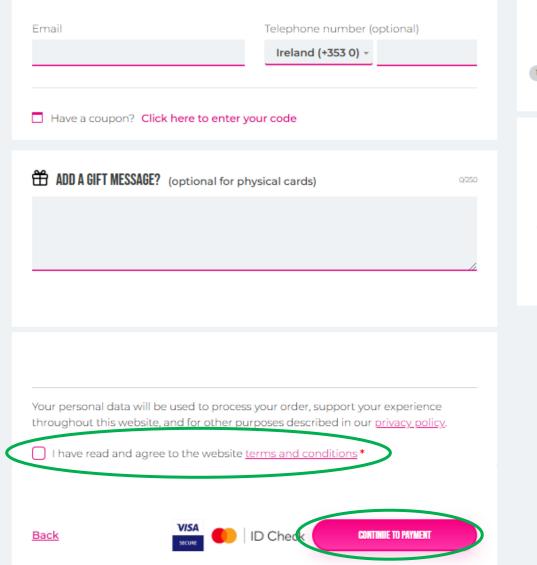

NB. You can still edit your order if you need to.

CONTINUE TO PAYMENT

€3.00

Enter your email address and any gift message (limit of 250 characters)

Tick the T&Cs box and click 'Continue to Payment)

NB. You can still edit your order if you need to.