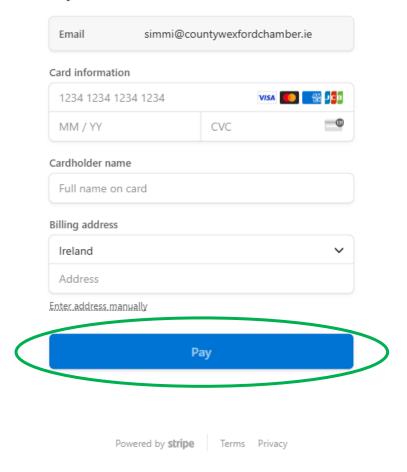

Complete your

card details and

click 'Pay'

<sup>Total</sup> €26.99

← 🖀 Town & City Gift Cards

#### Pay with card

Email simmi+2@countywexfordchamber.ie

#### Card information

 1234 1234 1234 1234
 VISA
 Image: CVC

 MM / YY
 CVC
 Image: CVC

#### Cardholder name

Full name on card

#### Billing address

| Ireland | ~ |
|---------|---|
| Address |   |

Enter address manually

Powered by **stripe** Terms Privacy