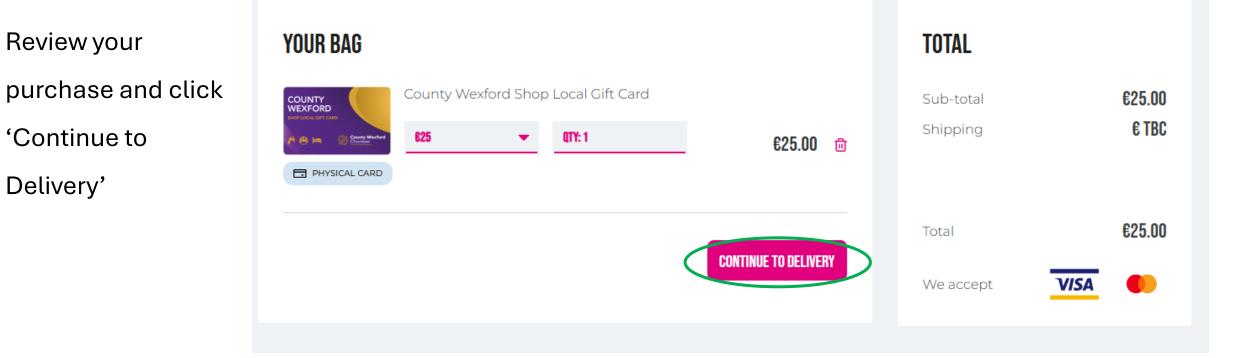

Click 'Continue

browsing' to

purchase any

additional cards you require.

Click 'Checkout'

Enter the Shipping Details required for your cards.

Click 'Continue to

Payment'