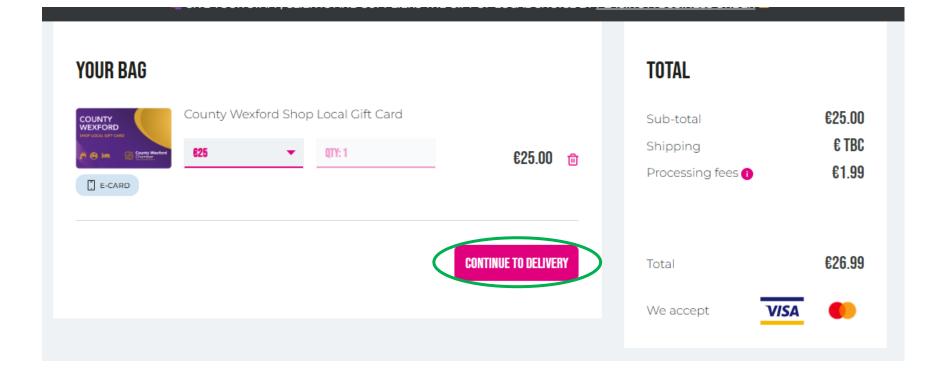

#### COUNTY WEXFORD Shop local gift card

GIVE THE GIFT OF COUNTY WEXFORD AND SUPPORT LOCAL BUSINESSES!

Click 'Continue browsing' to purchase any additional cards you require.

Please note: Processing Fee is levied by the Digital Wallet Companies

Click 'Checkout'

Chamber

Review your

purchase and click

'Continue to

Delivery'

On your first visit you

will need to register,