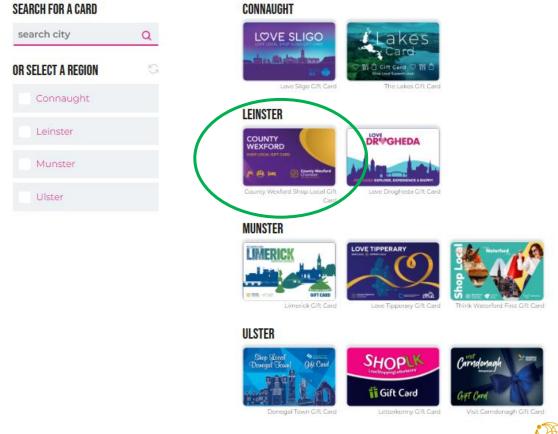

#### **BROWSE ALL CARDS**

Search for a card or select a region to view available cards in that area.

Select 'E-card' or 'Physical card'