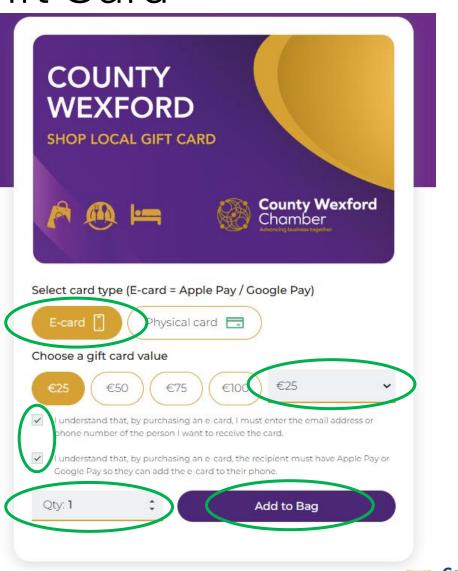

#### Digital Gift Card orders

Select 'E-card'

Select a value

Select a quantity

Tick to show you

understand the two

conditions for

purchasing an e-card.

Click 'Add to Bag'