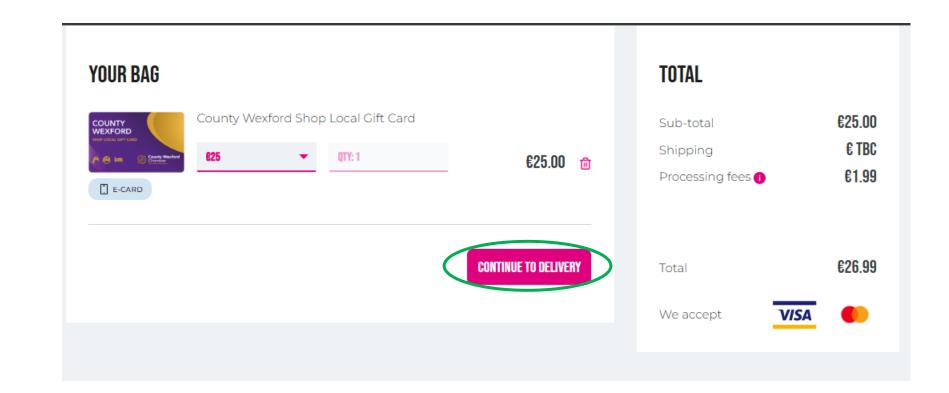

Click 'Continue to

Delivery'

Add Recipient's Name

Add Recipient's Mobile Number

Add a gift message

Add your name in the 'From' box

Then click

'Continue to

Payment'

| County Wexford Shop Local   Cift Card - €25.00 value   E-CARD   Sub-total   Shipping   Processing fees ()   Citt 29 | Gift Card - €25.00 value |        |
|---------------------------------------------------------------------------------------------------------------------|--------------------------|--------|
| Shipping€ TBCProcessing fees ●€1.99Total€26.99                                                                      |                          | €25.00 |
|                                                                                                                     | Shipping                 | € TBC  |
|                                                                                                                     |                          | €26.99 |