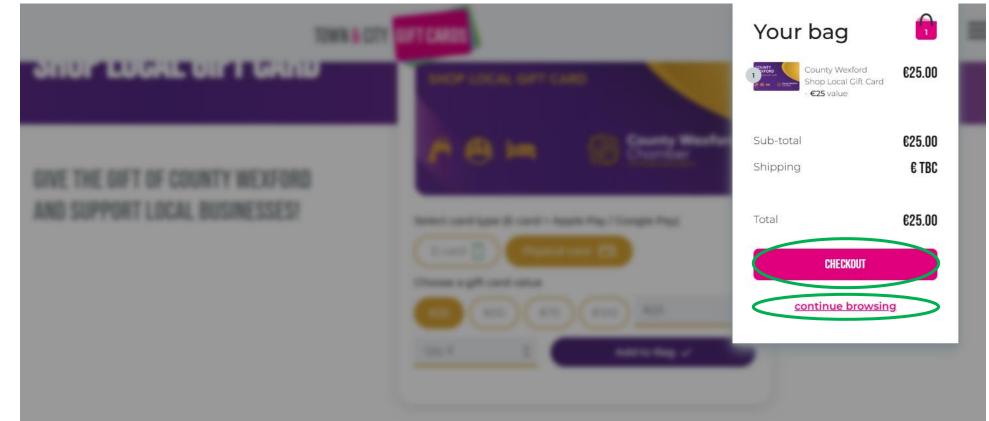

#### Physical Gift Card orders

Select 'Physical card'

Select the Gift Card Value COUNTY WEXFORD Shop local gift card

Select the Quantity

Click 'Add to Bag'

GIVE THE GIFT OF COUNTY WEXFORD AND SUPPORT LOCAL BUSINESSES!

Click 'Continue

browsing' to

purchase any

additional cards you require.

Click 'Checkout'

Enter the Shipping Details required for your cards.

Click 'Continue to

Payment'